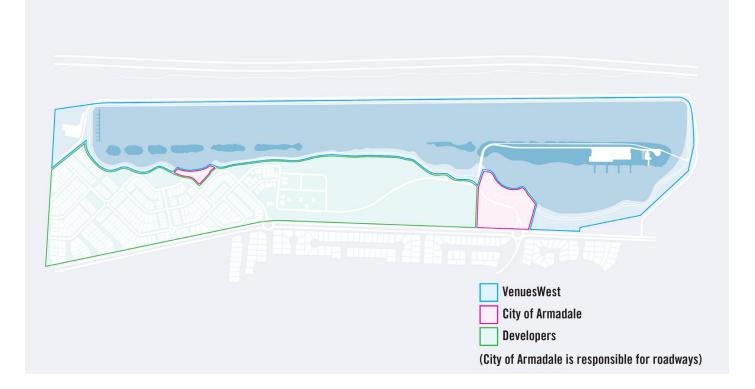

## **VENUESWEST – BLUE**

- \* Champion Lakes Regatta Centre
- \* All foot/cycle paths around the venue are managed by VenuesWest
- \* 9390 7051
- \* <u>contactus@venueswest.wa.gov.au</u>

## **DEVELOPERS – GREEN**

- \* Watermark and yolk group (developers)
- \* All new developments
- \* 0419 930 658 (office) and Watermark 0438 904 494 (sales)
- \* yolkpropertygroup.com.au/contact/

## **CITY OF ARMADALE – PINK**

- \* Parks and Beaches
- \* Mike Andrews mike.andrews@armadale.wa.gov.au and Paul Sanders PSanders@armadale.wa.gov.au -
- \* (08) 9394 5000